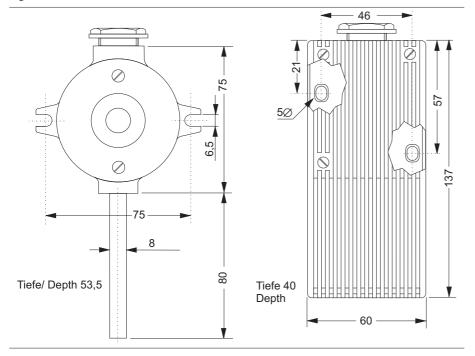

1001 |
| Single element, class B |                |
| Duplex element class B  | 9404-124-51001 |

## **ROOM THERMOMETER**

## **TECHNISCHE DATEN**

Number of sensing elements: 1 or 2

Type: Pt100/0 to DIN EN 60751

Internal configuration

2-wire

## AMBIENT TEMPERATURE

-30...+70 °**C** 

# **GENERAL**

#### Materials

Housing: Plastice

Protection tube: SS 316 Ti (1.4571)

#### Electrical connection

Screw terminals via cable gland

Mode of protection: IP54 to DIN 40 050

Weight: approx. 0,15 kg

## **ORDERING STRUCTURE**

| Description             | Order -no      |
|-------------------------|----------------|
| Room thermometer        | 9404-124-21001 |
| Single element, class B |                |
| Duplex element class B  | 9404-124-31001 |

Dimensions: see overleaf

Fig 1 Dimensions





# Deutschland

PMA Prozeß- und Maschinen-Automation GmbH Miramstrasse 87, D-34123 Kassel

Tel./Fax: (0561) 505 - 1307/-1710 E-mail: mailbox@pma-online.de Internet: http://www.pma-online.de

# Your local dealer