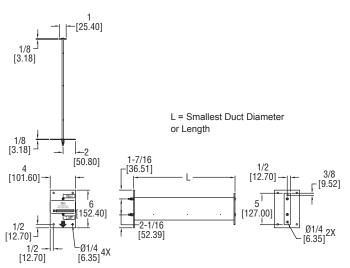

Process Connections: 1/4" barb.

Straight Run Requirements: 5 diameters or longest side dimensions

| MODEL CHART                                                                  |             |                        |
|------------------------------------------------------------------------------|-------------|------------------------|
|                                                                              |             | Smallest Duct          |
| Model                                                                        | Duct Shape  | Diameter or Length (L) |
| DAFM-000                                                                     | Round       | 6" (15.24 cm)          |
| DAFM-001                                                                     | Round       | 8" (20.32 cm)          |
| DAFM-002                                                                     | Round       | 10" (25.4 cm)          |
| DAFM-003                                                                     | Round       | 12" (30.48 cm)         |
| DAFM-004                                                                     | Round       | 14" (35.56 cm)         |
| DAFM-005                                                                     | Round       | 16" (40.64 cm)         |
| DAFM-006                                                                     | Round       | 18" (45.72 cm)         |
| DAFM-007                                                                     | Round       | 20" (50.8 cm)          |
| DAFM-008                                                                     | Round       | 22" (55.88 cm)         |
| DAFM-009                                                                     | Round       | 24" (60.96 cm)         |
| DAFM-100                                                                     | Rectangular | 6" (15.24 cm)          |
| DAFM-101                                                                     | Rectangular | 8" (20.32 cm)          |
| DAFM-102                                                                     | Rectangular | 10" (25.4 cm)          |
| DAFM-103                                                                     | Rectangular | 12" (30.48 cm)         |
| DAFM-104                                                                     | Rectangular | 14" (35.56 cm)         |
| DAFM-105                                                                     | Rectangular | 16" (40.64 cm)         |
| DAFM-106                                                                     | Rectangular | 18" (45.72 cm)         |
| DAFM-107                                                                     | Rectangular | 20" (50.8 cm)          |
| DAFM-108                                                                     | Rectangular | 22" (55.88 cm)         |
| DAFM-109                                                                     | Rectangular | 24" (60.96 cm)         |
| <b>Note:</b> For larger sizes up to 96" (243.84 cm), please contact factory. |             |                        |