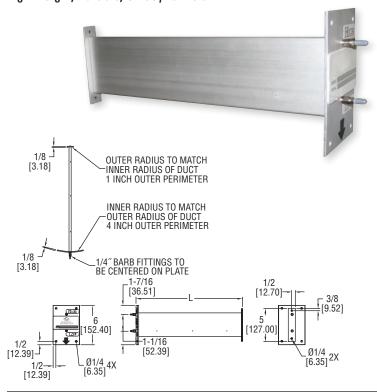

## **DUCT AIR FLOW MEASURING PROBE** Lightweight, Durable, & Easy to Install

The SERIES DAFM Duct Air Flow Measuring Probe uses evenly distributed total and static pressure measuring points to deliver an accurate measurement of velocity pressure in a duct.

## **SPECIFICATIONS**

Wetted Materials: Aluminum with clear anodized finish. Accuracy: ±2% (Note: Field calibration may be required).

Temperature Limit: 400°F (204°C).

Minimum Design Flow: 400 fpm (2.03 m/sec). Maximum Design Flow: 12,000 fpm (60.96 m/sec).

Process Connections: 1/4" barb.

Straight Run Requirements: 5 diameters or longest side dimensions

| MODEL CHART                                                                  |             |                        |
|------------------------------------------------------------------------------|-------------|------------------------|
|                                                                              |             | Smallest Duct          |
| Model                                                                        | Duct Shape  | Diameter or Length (L) |
| DAFM-000                                                                     | Round       | 6" (15.24 cm)          |
| DAFM-001                                                                     | Round       | 8" (20.32 cm)          |
| DAFM-002                                                                     | Round       | 10" (25.4 cm)          |
| DAFM-003                                                                     | Round       | 12" (30.48 cm)         |
| DAFM-004                                                                     | Round       | 14" (35.56 cm)         |
| DAFM-005                                                                     | Round       | 16" (40.64 cm)         |
| DAFM-006                                                                     | Round       | 18" (45.72 cm)         |
| DAFM-007                                                                     | Round       | 20" (50.8 cm)          |
| DAFM-008                                                                     | Round       | 22" (55.88 cm)         |
| DAFM-009                                                                     | Round       | 24" (60.96 cm)         |
| DAFM-100                                                                     | Rectangular | 6" (15.24 cm)          |
| DAFM-101                                                                     | Rectangular | 8" (20.32 cm)          |
| DAFM-102                                                                     | Rectangular | 10" (25.4 cm)          |
| DAFM-103                                                                     | Rectangular | 12" (30.48 cm)         |
| DAFM-104                                                                     | Rectangular | 14" (35.56 cm)         |
| DAFM-105                                                                     | Rectangular | 16" (40.64 cm)         |
| DAFM-106                                                                     | Rectangular | 18" (45.72 cm)         |
| DAFM-107                                                                     | Rectangular | 20" (50.8 cm)          |
| DAFM-108                                                                     | Rectangular | 22" (55.88 cm)         |
| DAFM-109                                                                     | Rectangular | 24" (60.96 cm)         |
| <b>Note:</b> For larger sizes up to 96" (243.84 cm), please contact factory. |             |                        |