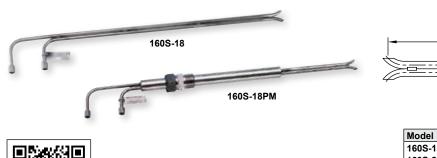

## "S" TYPE STAINLESS STEEL PITOT TUBES

Large, Open Tip Design Resists Fouling; Optional Permanent Mount Models

Scan here to watch product video

SERIES 160S PITOT TUBES are designed specifically for flow measurement of dirty, particulate laden air or gas streams typical in smoke stack and other environmental testing. Large 5/16" dia. stainless steel tubing resists plugging under harsh, sooty conditions which quickly block conventional flow sensors. Total and static pressure tubes are precisely aligned and welded together every six inches for maximum accuracy, strength, and long term durability. Versatile 1/8" female NPT connections easily adapt to any type of pipe or tubing. A pair of 1/8" NPT to 3/16" ID tubing adapters is included plus a handy molded vinyl cap to protect tip when not in use. Supplied with complete instructions.

**160S-60** 60 [1524.00]

**Note:** Permanent Mounting (PM) models include 1 inch dia. welded stainless steel sleeve and adjustable compression fitting with 1 inch male NPT mounting treads. Adjust depth, lock in place.