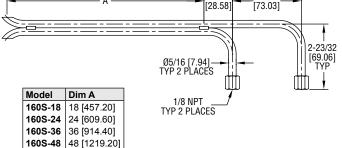

| MODEL CHART |              |            |              |
|-------------|--------------|------------|--------------|
|             | Insertion in | Perm. Mtg. | Insertion in |
| Model       | Inches       | Model      | Inches       |
| 160S-18     | 18           | 160S-18PM  | 18           |
| 160S-24     | 24           | 160S-24PM  | 24           |
| 160S-36     | 36           | 160S-36PM  | 36           |
| 160S-48     | 48           |            |              |
| 160S-60     | 60           |            |              |
| 160S-72     | 72           |            |              |

**160S-60** 60 [1524.00]

**Note:** Permanent Mounting (PM) models include 1 inch dia. welded stainless steel sleeve and adjustable compression fitting with 1 inch male NPT mounting treads. Adjust depth, lock in place.